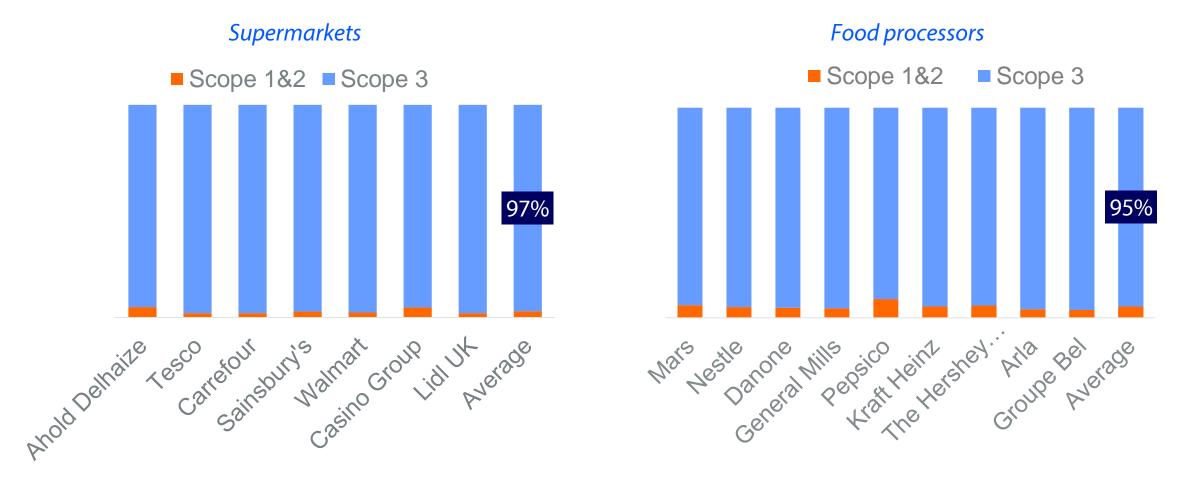

#### Primary agriculture is main source of GHGs

More than 90% of reported emissions of F&A corporates are upstream