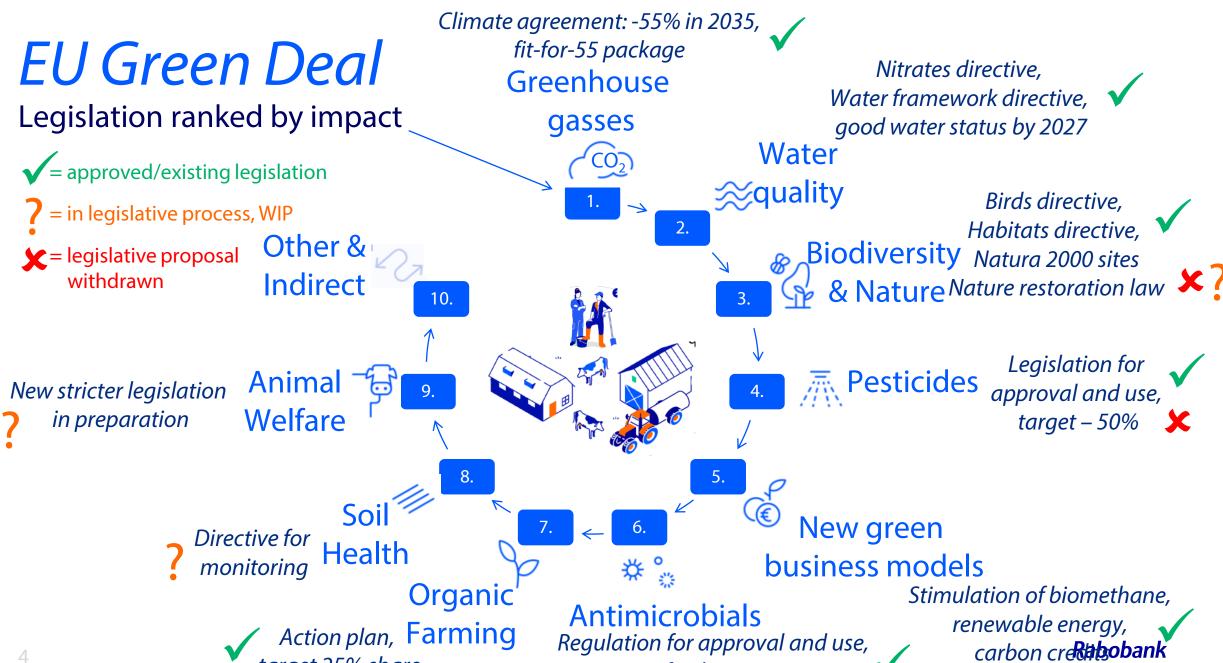

#### EU Green Deal

An ambition that sets the scene for a generation

not in feed, target -50%

target 25% share