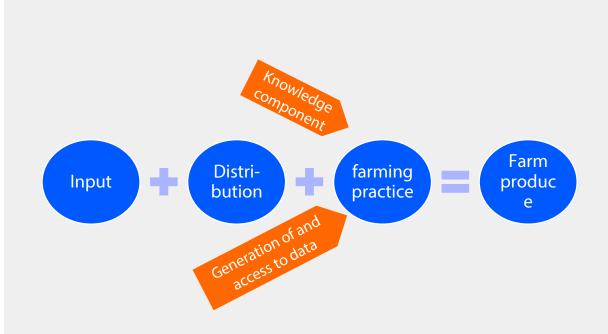

### Adapting Farmers and Inputs Suppliers

Shift from better farm inputs towards better farm practices

Change offers threats to existing and opportunities for new products and services

Shifting focus from product to practice

Transition in earning model