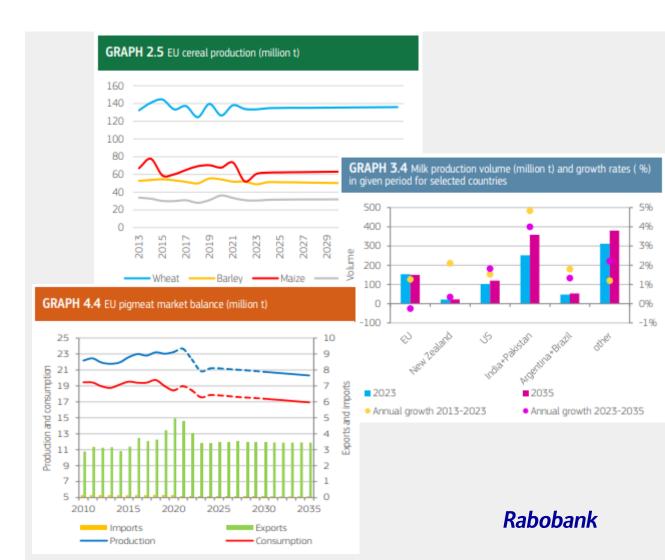

#### Peak agriculture in Europe

Primary production has reached its peak, in some sectors decline in volumes

**Production outlook** 

Stable resource base

Stricter enforcement of planetary boundaries reduce production potential